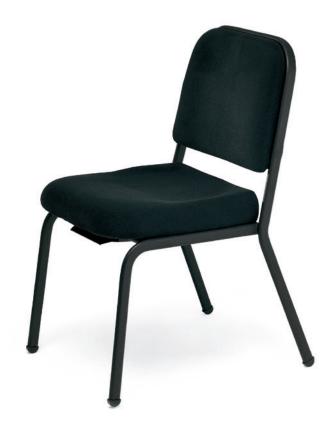

## **Symphony Chair** Fabric Sample Card

**Contents:** 100% Polyester

Weight: 16.7 +/- 1.0 ounces per linear yard

Flame

Resistance: California Technical Bulletin 117

Treatment: BLOCKaide® stain repellent

Cleanability: Vacuuming or light brushing is recommended to prevent dust and soil buildup.

Clean with water based cleaning agents, foam or pure, water free solvents.

**Symphony Chair** 

© 2021 Wenger Corporation USA/2021-03/100/W/112J060-01